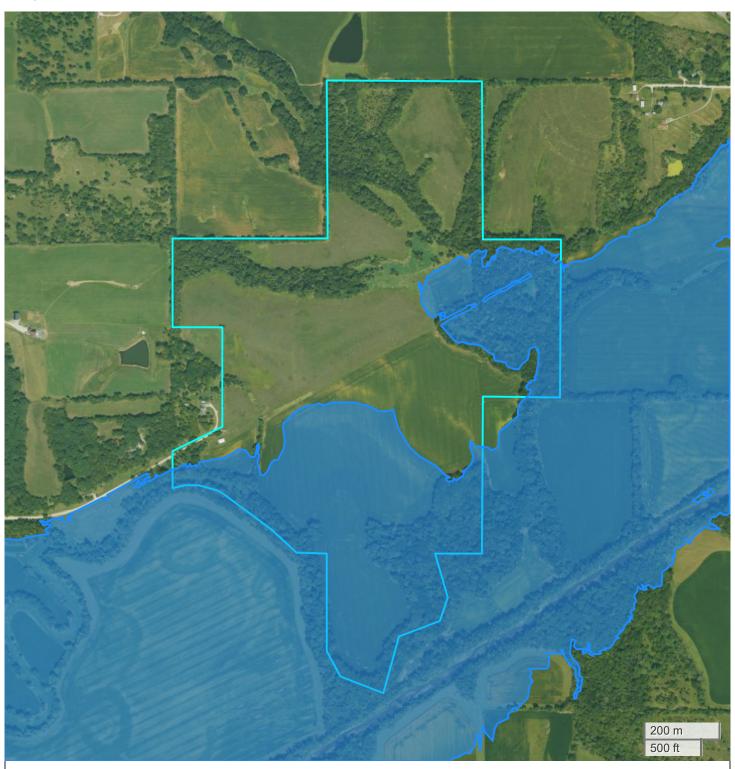

## Significant Flood Hazards

Regulatory Floodway (Zones AE, AO, AH, VE, AR)

Without Base Flood Elevation (BFE), with BFE or

Depth (Zones A, V, A99)